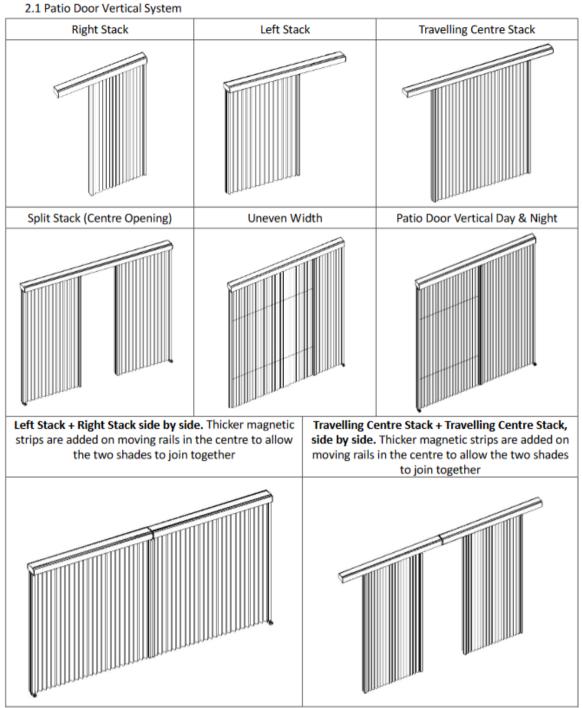

---------------------------------------------------------------------------------------|--|--|
| 25mm Single                                                  |                              | 45mm Single/ Double & 62mm Single/ Double                                                               |  |  |
| Model A<br>For width≦1270mm                                  | Model B<br>For width >1270mm | When inside mount and shade width>1016mm, there is a 2mm g between the headrail and the window opening. |  |  |
|                                                              |                              |                                                                                                         |  |  |





1.9 SmartFit <sup>™</sup> for Sloped Windows(Mounting angle: 45° ~90°)







Disclaimer: Norman reserves all rights on updating or modification of any contents within this documentation without prior notification.