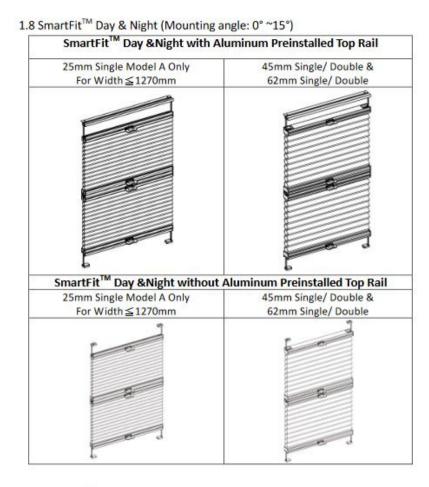

1.7 SmartFit<sup>™</sup> System (Mounting angle: 0° ~15°)

| SmartFit <sup>™</sup> without Aluminum Preinstalled Top Rail |                              |                                                                                                         |  |  |
|--------------------------------------------------------------|------------------------------|---------------------------------------------------------------------------------------------------------|--|--|
| 25mm Single                                                  |                              | 45mm Single/ Double & 62mm Single/ Double                                                               |  |  |
| Model A<br>For width≦1270mm                                  | Model B<br>For width >1270mm | When inside mount and shade width>1016mm, there is a 2mm g between the headrail and the window opening. |  |  |
|                                                              |                              |                                                                                                         |  |  |