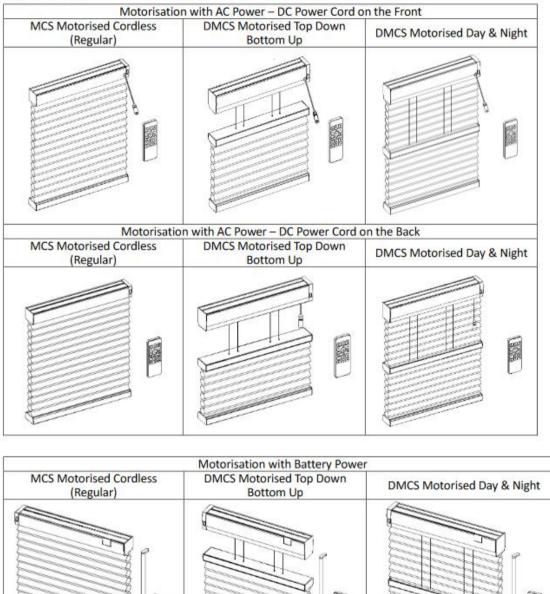

#### 1.5 Motorisation

Disclaimer: Norman reserves all rights on updating or modification of any contents within this documentation without prior notification.

120

1.6 SmartFit Bottom Up (Mounting angle: 0° ~15°)