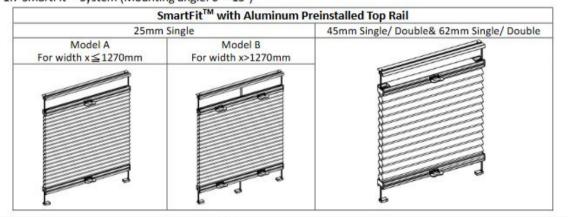

1.7 SmartFit<sup>™</sup> System (Mounting angle: 0° ~15°)

| SmartFit <sup>™</sup> without Aluminum Preinstalled Top Rail |                              |                                                                                                         |  |  |
|--------------------------------------------------------------|------------------------------|---------------------------------------------------------------------------------------------------------|--|--|
| 25mm Single                                                  |                              | 45mm Single/ Double & 62mm Single/ Double                                                               |  |  |
| Model A<br>For width≦1270mm                                  | Model B<br>For width >1270mm | When inside mount and shade width>1016mm, there is a 2mm g between the headrail and the window opening. |  |  |
|                                                              |                              |                                                                                                         |  |  |